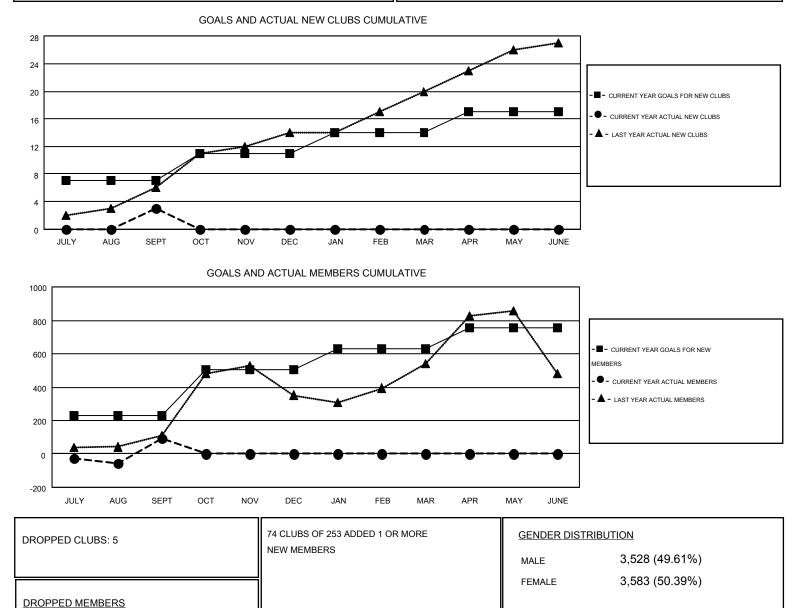

## GMT: JUSWAN TJOE

| GMT   | C A | 7 |
|-------|-----|---|
| Givin | Un. | / |

| Clubs                 |                  |           |                  | Members               |               |                    |                                        |                    |                  |
|-----------------------|------------------|-----------|------------------|-----------------------|---------------|--------------------|----------------------------------------|--------------------|------------------|
| RESULTS FOR 2014-2015 |                  |           |                  | RESULTS FOR 2014-2015 |               |                    |                                        |                    |                  |
| QUARTER               | NEW CLUB<br>GOAL | NEW CLUBS | DROPPED<br>CLUBS | NET<br>GAIN/LOSS      | QUARTER       | NEW MEMBER<br>GOAL | CHARTER AND<br>NEW<br>MEMBERS<br>ADDED | DROPPED<br>MEMBERS | NET<br>GAIN/LOSS |
| JULY/AUG/SEPT         | 7                | 3         | 5                | -2                    | JULY/AUG/SEPT | 230                | 303                                    | 208                | 95               |
| OCT/NOV/DEC           | 4                | 0         | 0                | 0                     | OCT/NOV/DEC   | 275                | 0                                      | 0                  | 0                |
| JAN/FEB/MAR           | 3                | 0         | 0                | 0                     | JAN/FEB/MAR   | 125                | 0                                      | 0                  | 0                |
| APR/MAY/JUNE          | 3                | 0         | 0                | 0                     | APR/MAY/JUNE  | 125                | 0                                      | 0                  | 0                |